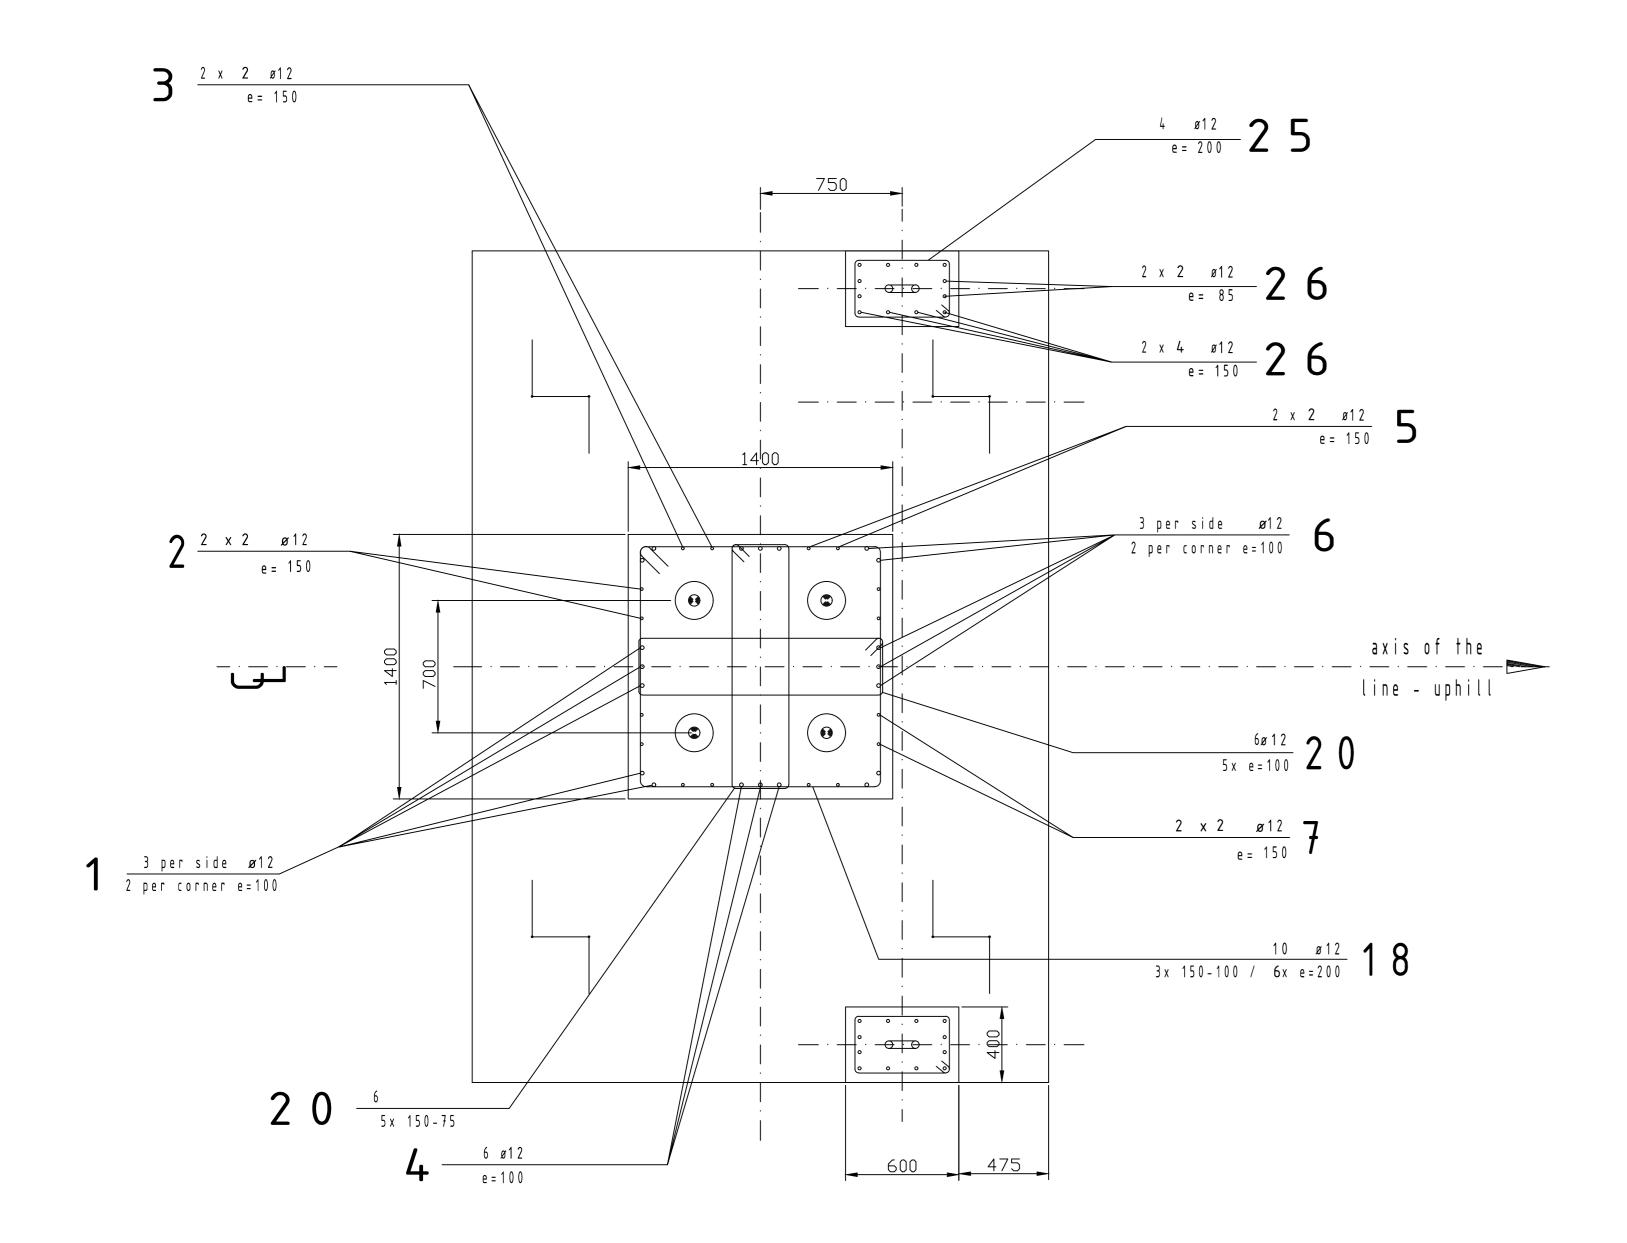

Installation GUTHRIES DOUBLE CHAR

Shaft length 3.09m Gauge 4.00m

is drawing is intellectual property of DOPPELMAYR Australia pty ltd

TUBULAR TOWER FOUNDATION NO.: 1

=Plotart=