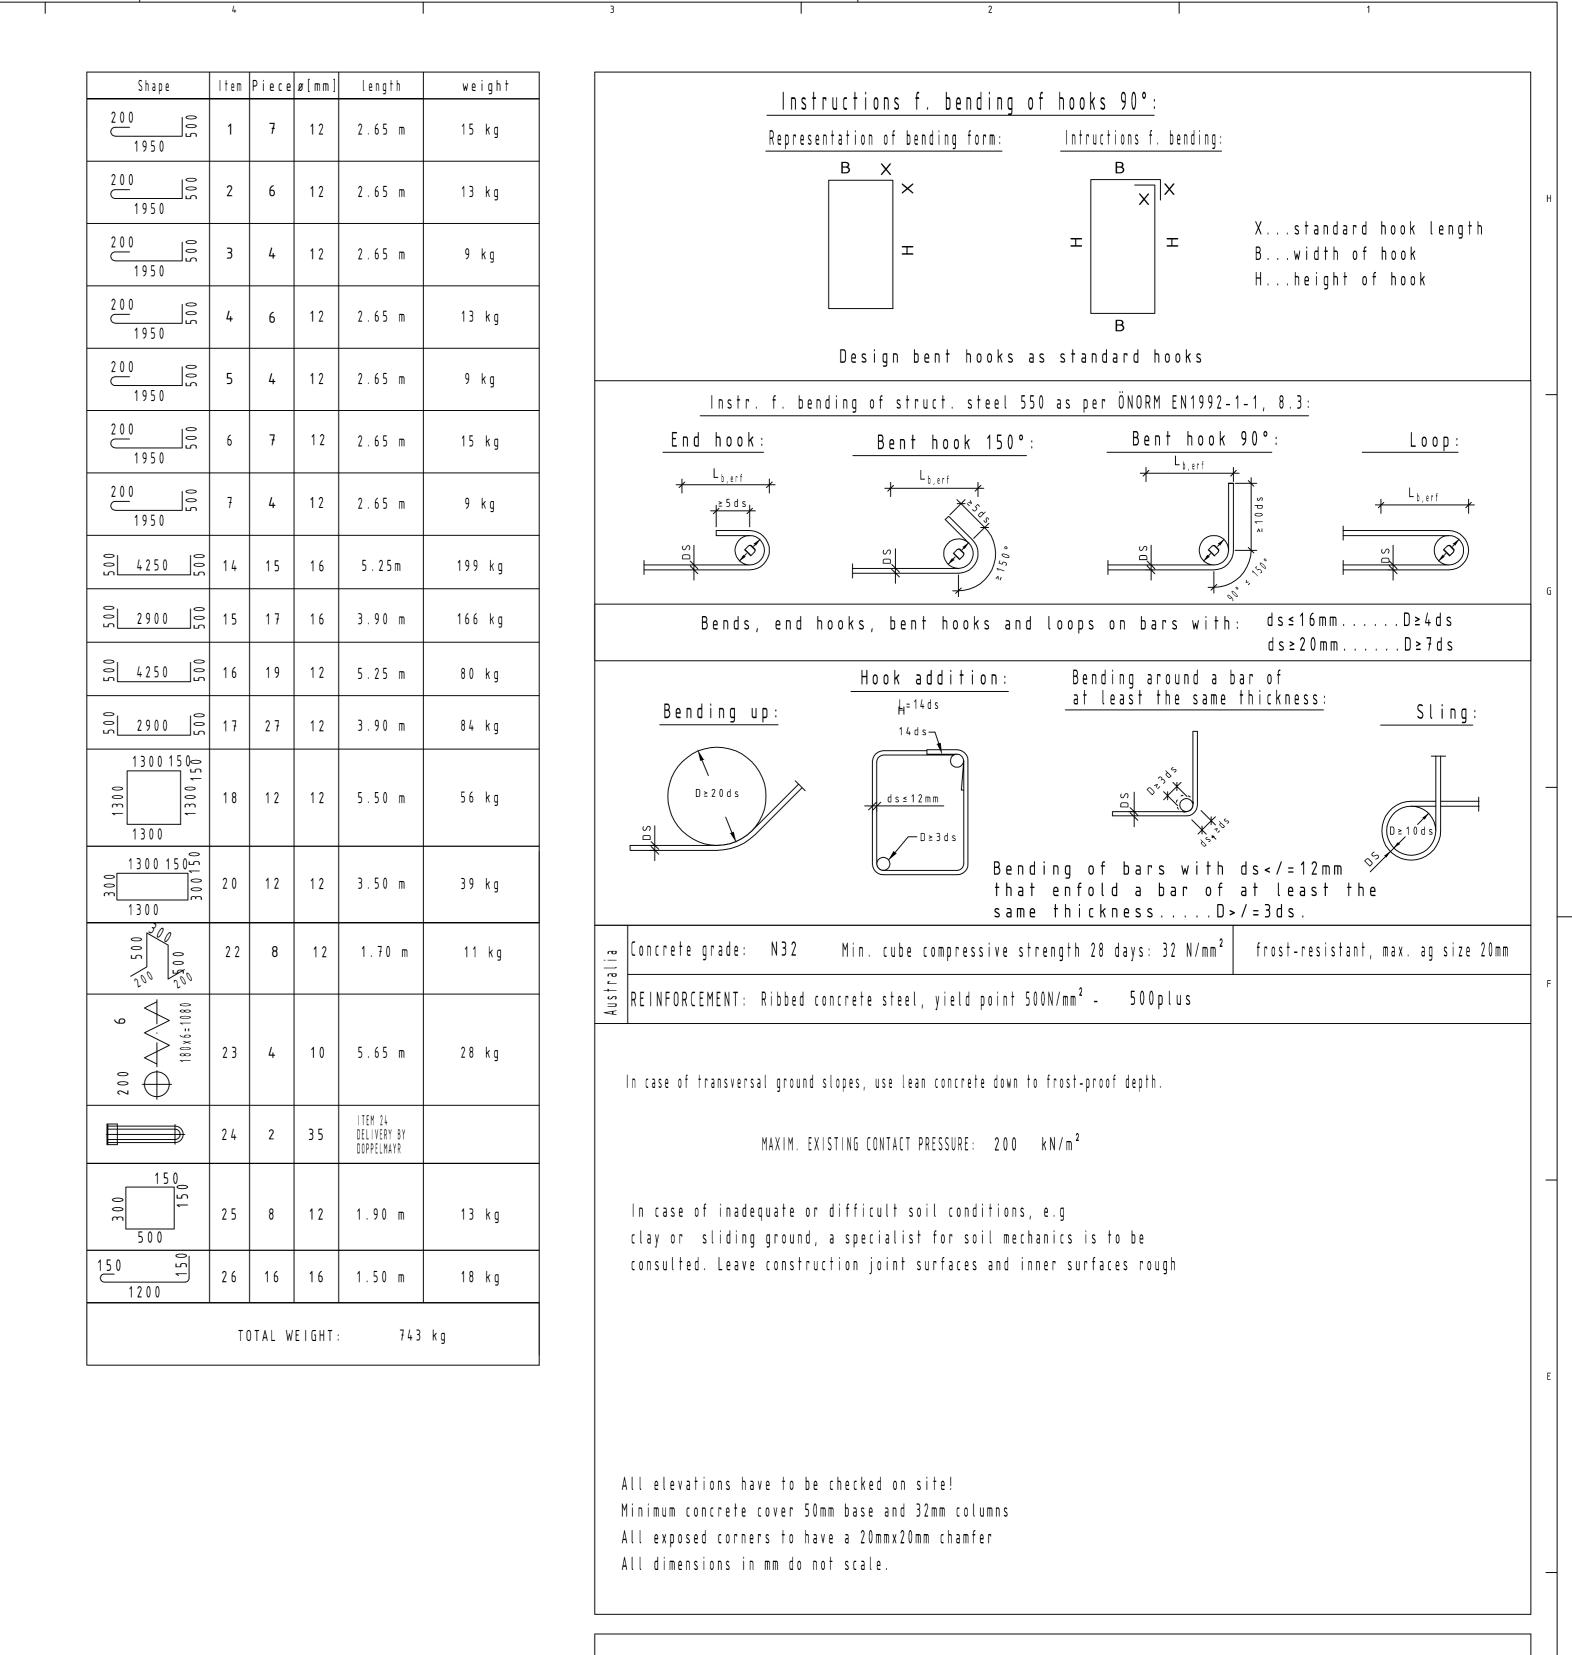

## ATTENTION:

A suitably experienced and qualified engineer is required to inspect the foundation material during construction and verify that an allowable bearing pressure of not less than 200kN/m² is achieved.

## Remarks:

The company executing the works is obliged to point out any inconsistencies between this drawing, the architect's drawings or drawings of other expert engineers resp. the local conditions on the constructions site.

Installation GUTHRIES DOUBLE CHAR

Shaft length 3.09m Gauge 4.00m

is drawing is intellectual property of DOPPELMAYR Australia pty ltd

TUBULAR TOWER FOUNDATION NO.: 1

=Plotart=