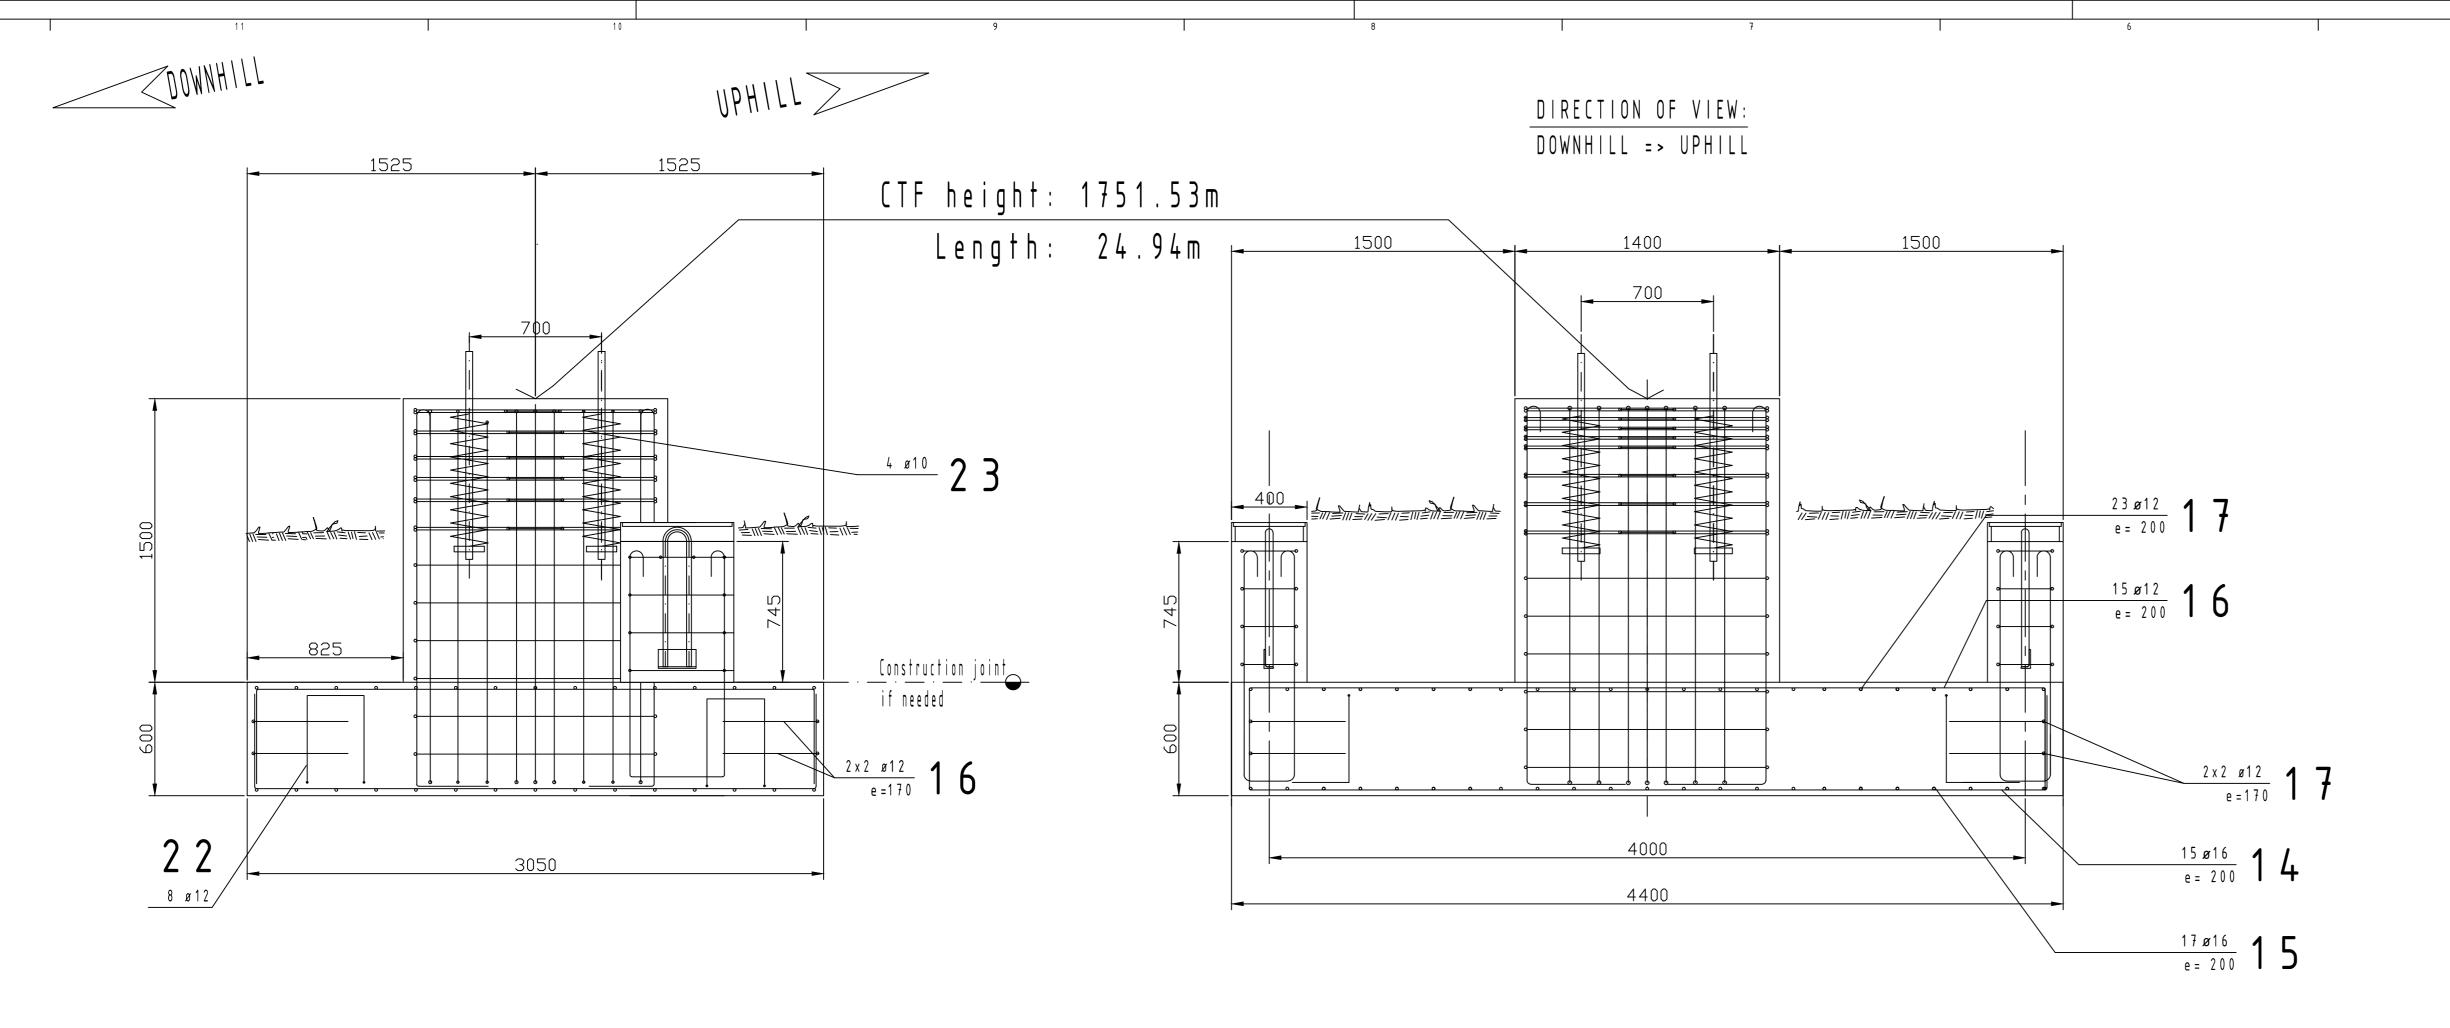

Installation GUTHRIES DOUBLE CHAR

Shaft length 3.09m Gauge 4.00m

is drawing is intellectual property of DOPPELMAYR Australia pty ltd

TUBULAR TOWER FOUNDATION NO.: 1

=Plotart=