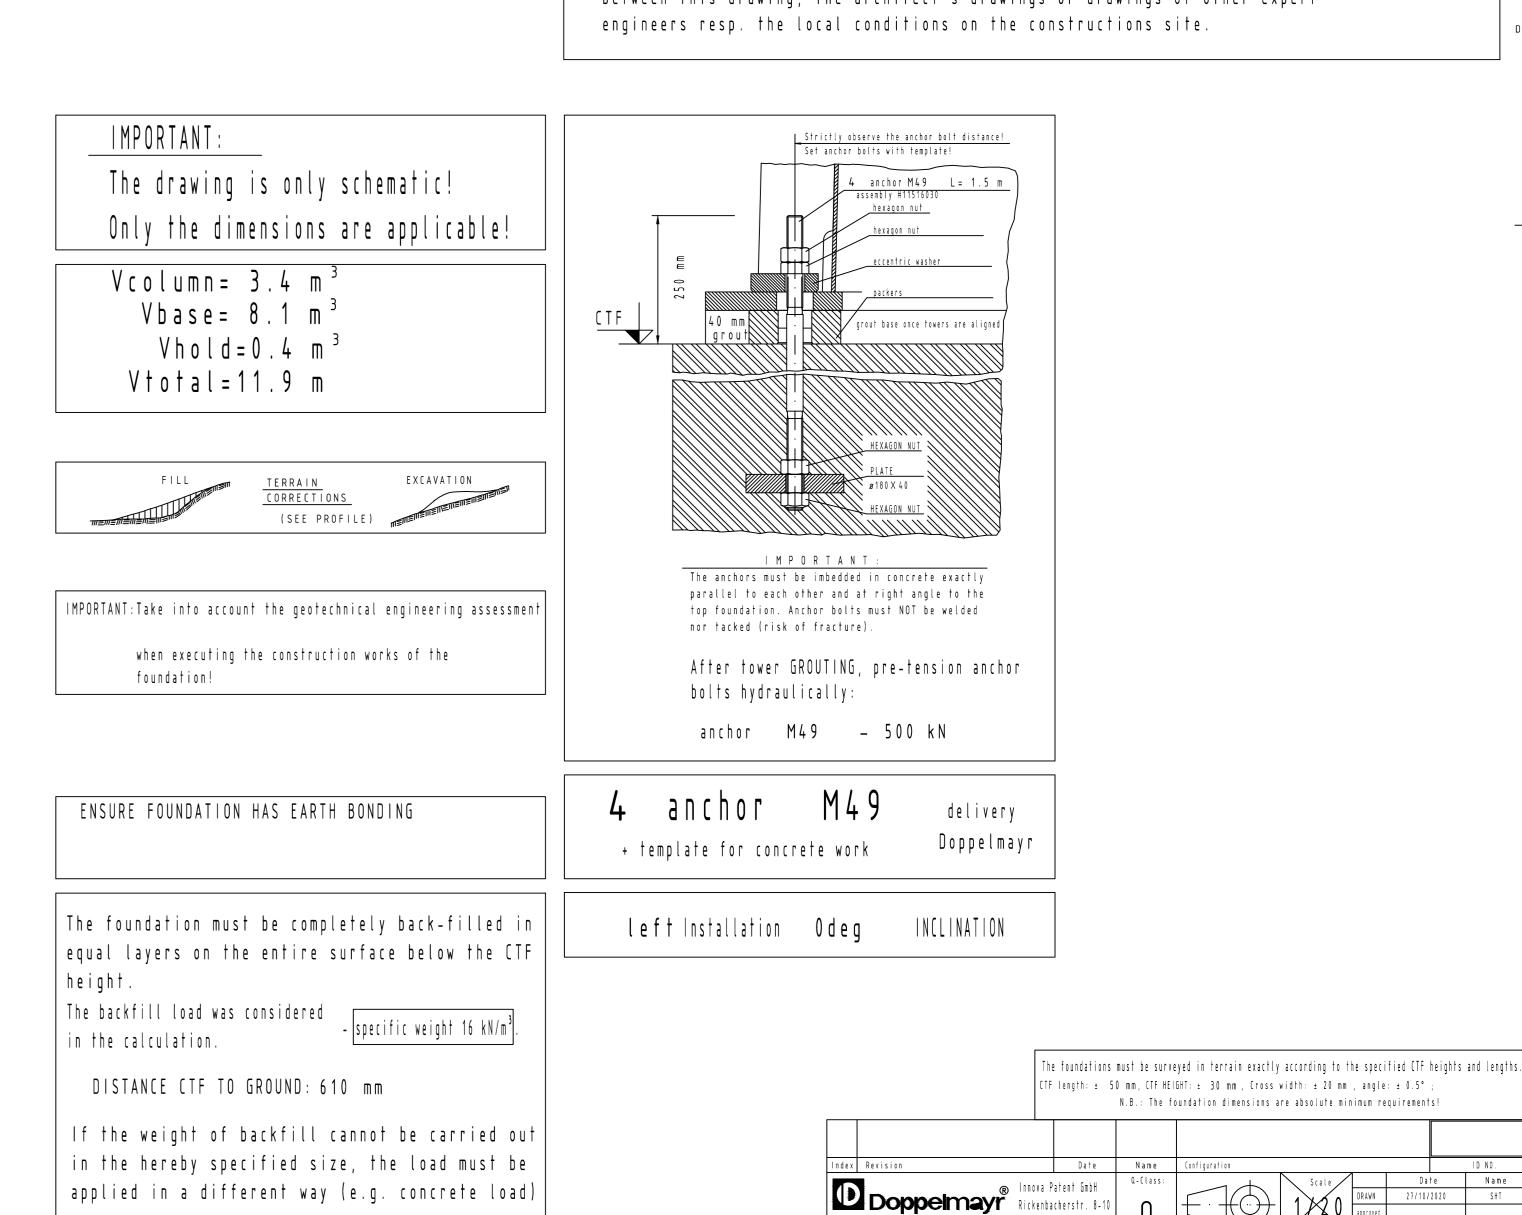

## ATTENTION:

A suitably experienced and qualified engineer is required to inspect the foundation material during construction and verify that an allowable bearing pressure of not less than 200kN/m² is achieved.





## Remarks:

The company executing the works is obliged to point out any inconsistencies between this drawing, the architect's drawings or drawings of other expert engineers resp. the local conditions on the constructions site.

Installation GUTHRIES DOUBLE CHAR

Shaft length 3.09m Gauge 4.00m

is drawing is intellectual property of DOPPELMAYR Australia pty ltd

TUBULAR TOWER FOUNDATION NO.: 1

=Plotart=